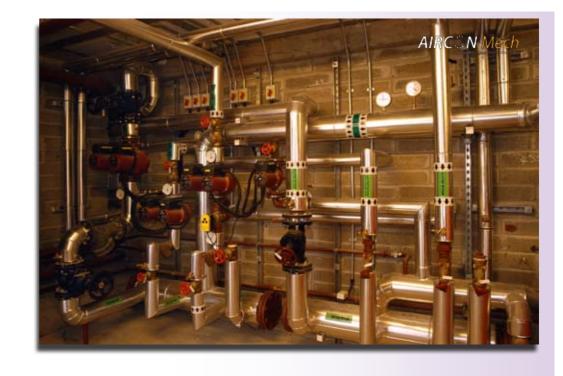

#### **Scope of Works**

- Full HVAC systems (incl. Gas Fired, Oil Fired, District Heating and A/c systems)
- Water Services (Hot & Cold supply, Greywater Storage, etc.)
- Plumbing (Installation of Sanitaryware, Drainage, Water Storage etc.)
- Fire Protection (Sprinklers, Dry Risers etc.)
- Electrical Services (Lighting, Power Supply, Sound Wiring)