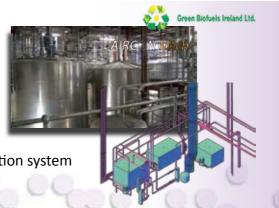

#### **Green Biofuels**

- Bio-diesel production plant
- Oill fired steam boilers
- Laboratory install with soft water de-ionised system
- · Senstivie Gas methonal detection system
- Value £10,000,000