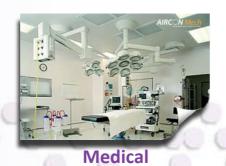

#### Medical

#### **Barringtons Hospital**

- Laminar Airflow to
   Operating theatres
- Heating & Cooling
- Each operating area 30sqm
- Value £400,000
- Part Protected Structure

## **Blackrock Clinic (Hosp.)**

- Heating & Cooling
- Vent & BMS controls
- LIVE ENVIRONMENT
- Fire Alarms, Nurse Call syetem
- Lighting
- Value £5,000,000

## **Wexford General Hospital**

- Installation to new
   Operating theatres
- Heating, Cooling & Vent
- BMS Controls
- Value £500,000