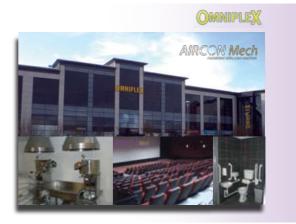

## **Omniplex Cinema**

- St. Stephens Green
- 10 Screen Cinema
- Direct for Client

#### **Omniplex Cinemas**

- 14 Cinema Locations
- Range from 3 to 9 Screens
- Full Mechanical spec incl.
   Digital Projector Extraction
- Value £8,000,000 per venue

**Entertainment** 